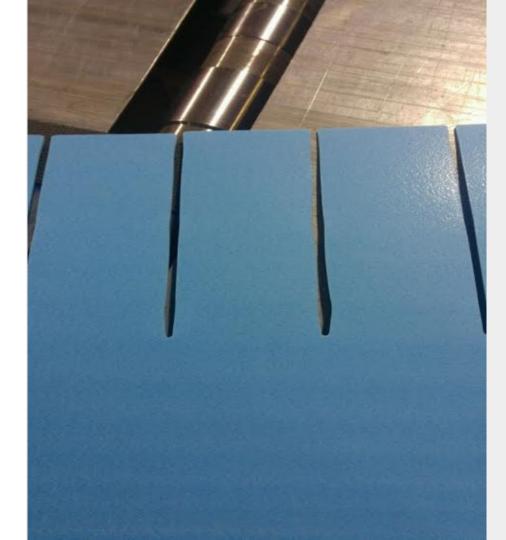

#### Ease of design / fabrication

**Water Jet Cutting** 

**CNC** Routing

**Die Cutting** 

**Sonic Welding** 

Thermoforming Vacuum Forming

Extruded PP Foam Sheet