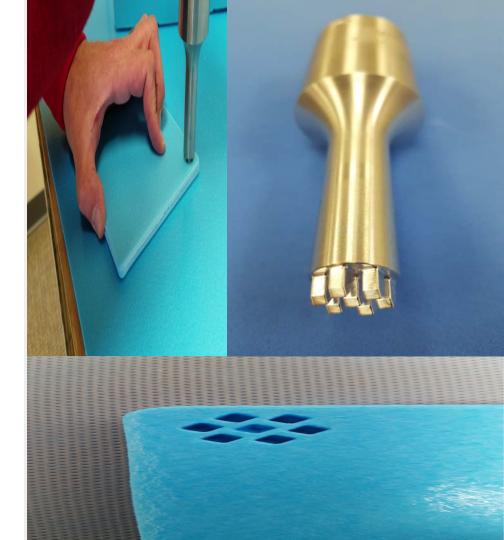

#### Ease of design / fabrication

**Water Jet Cutting** 

**CNC** Routing

**Die Cutting** 

**Sonic Welding** 

Thermoforming Vacuum Forming

Extruded PP Foam Sheet

# Customer / Fabricator Support

- 1. Testing lab
- 2. Sonic welder
- 3. CNC sample table
- 4. Liberal sample policy

Extruded PP Foam Sheet