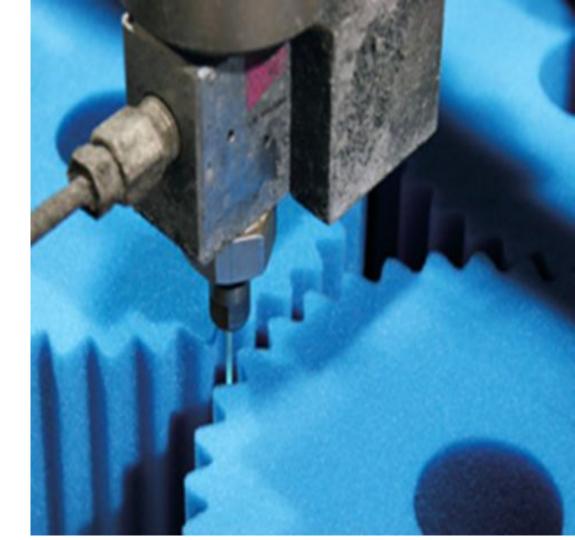

#### Ease of design / fabrication

**Water Jet Cutting** 

**CNC** Routing

**Die Cutting** 

**Sonic Welding** 

Thermoforming Vacuum Forming

Extruded PP Foam Sheet