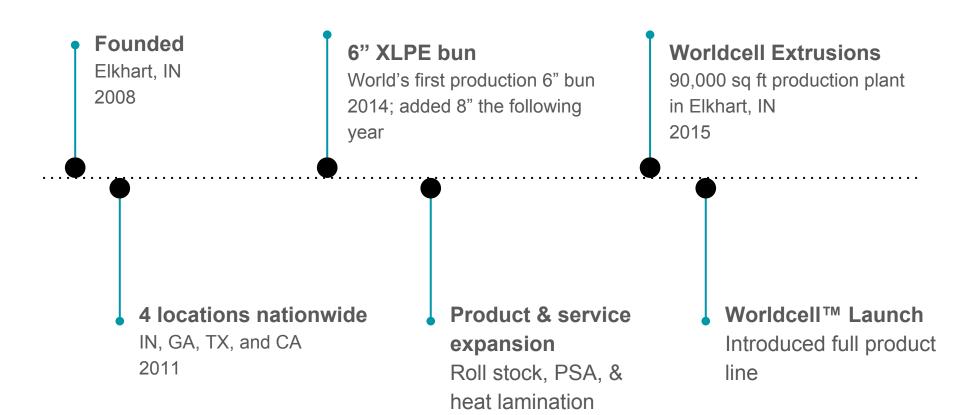

#### Worldwide Foam, Ltd.

- Formed in 2008 in order to better service foam fabricators, by:
  - One day shipping.
  - Multiple strategic locations.
  - Wide range of stock products.
- Primary customer base has been, and is returnable packaging.
- ISO 9001:2008 Registered
- Relentless focus on improvement

## Leaps & Achievements

Extruded PP Foam Sheet